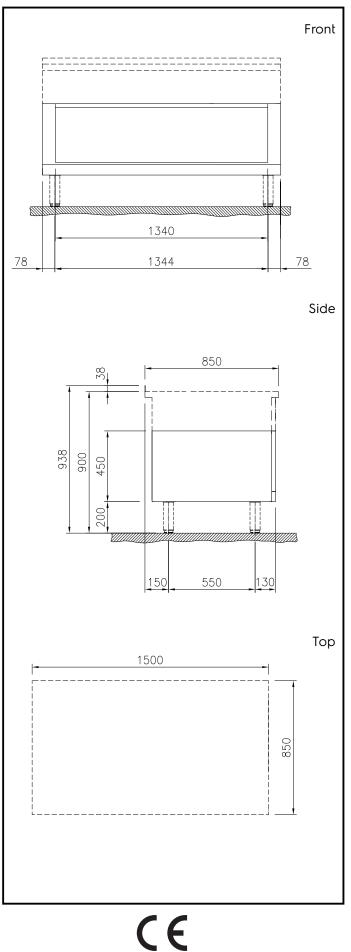

## Key Information:

| External dimensions, Width:            |         |
|----------------------------------------|---------|
| 588640 (MB1MCALOOO)                    | 1500 mm |
| External dimensions, Depth:            | 850 mm  |
| External dimensions, Height:           | 450 mm  |
| Cupboard Cavity Dimensions (width):    | 1340 mm |
| Cupboard Cavity Dimensions (height):   | 330 mm  |
| Cupboard Cavity Dimensions<br>(depth): | 740 mm  |
| Net weight:                            | 28 kg   |
|                                        |         |